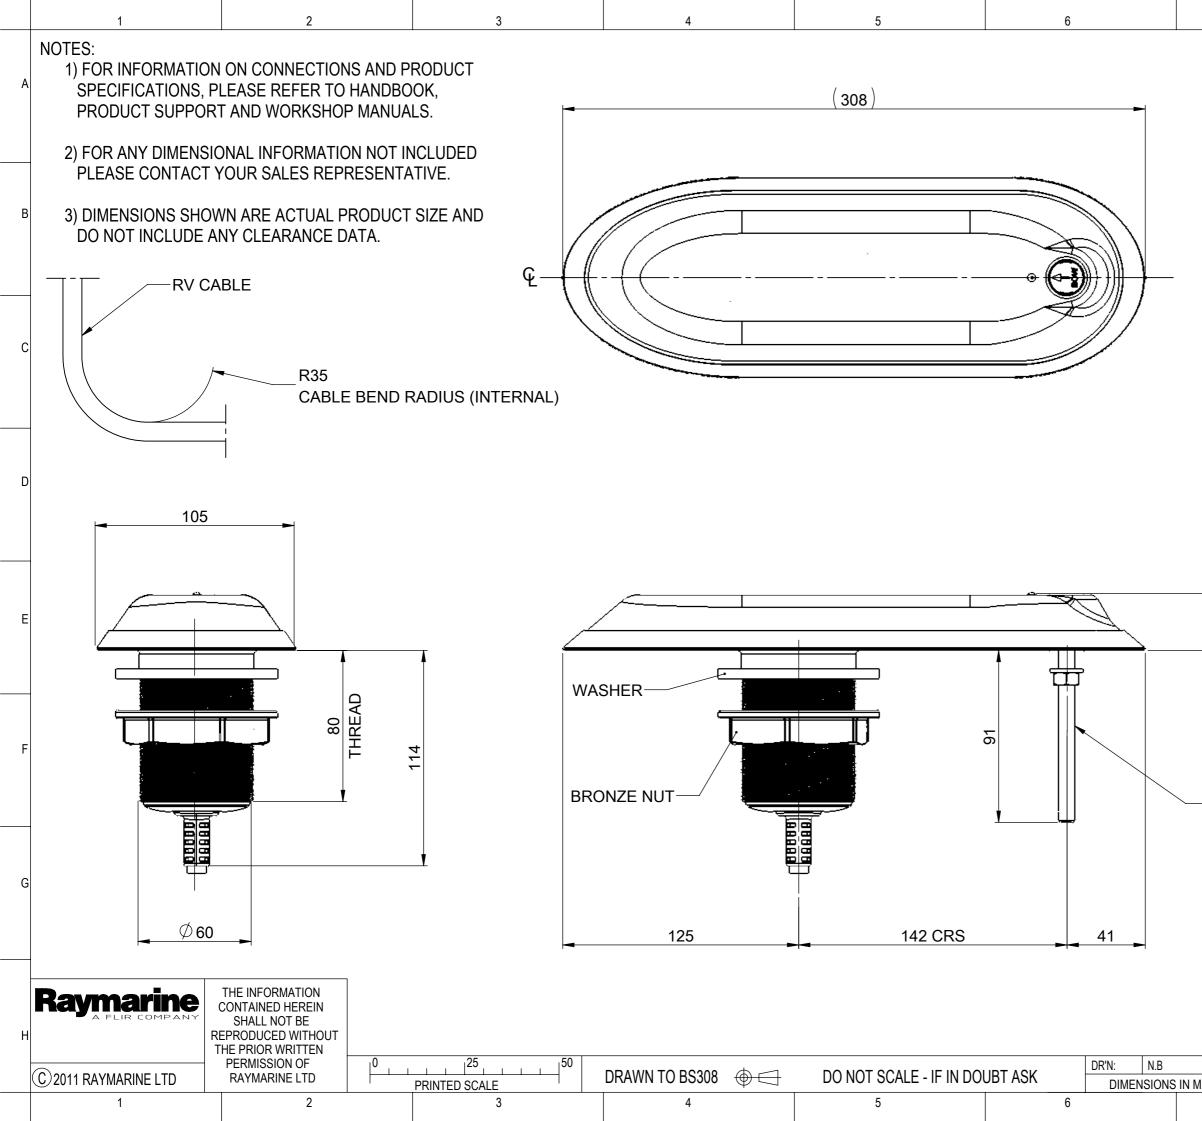

| ALIGNMENT FIXING FASTENER:<br>M8 x 100mm HEX HEAD SCREW BRONZE<br>NOTE:<br>DRAWING SUITABLE FOR THE<br>FOLLOWING RV TRANSDUCERS:<br>RV-212S BRONZE TH 12° STARBOARD<br>RV-220S BRONZE TH 12° STARBOARD<br>RV-220S BRONZE TH 20° STARBOARD<br>RV-220S BRONZE TH 20° STARBOARD<br>TITLE RV-200 BRONZE TH 0 DEG<br>TITLE RV-200 BRONZE TH 0 DEG<br>TITLE RV-200 TH 0 DEG<br>H                                                                                                                                                                                                                                                                                                                                                                                                                                                                                                                                                                                                                                                                                                                                                                                                                                                                                                                                                                                                                                                                                                                                                                                                                                                                                                                                                                                                                                                                                                                                                                                                                                                                                                             |                                                       | 7                                                                 |                      | 8                                                                                                      |      |   |
|----------------------------------------------------------------------------------------------------------------------------------------------------------------------------------------------------------------------------------------------------------------------------------------------------------------------------------------------------------------------------------------------------------------------------------------------------------------------------------------------------------------------------------------------------------------------------------------------------------------------------------------------------------------------------------------------------------------------------------------------------------------------------------------------------------------------------------------------------------------------------------------------------------------------------------------------------------------------------------------------------------------------------------------------------------------------------------------------------------------------------------------------------------------------------------------------------------------------------------------------------------------------------------------------------------------------------------------------------------------------------------------------------------------------------------------------------------------------------------------------------------------------------------------------------------------------------------------------------------------------------------------------------------------------------------------------------------------------------------------------------------------------------------------------------------------------------------------------------------------------------------------------------------------------------------------------------------------------------------------------------------------------------------------------------------------------------------------|-------------------------------------------------------|-------------------------------------------------------------------|----------------------|--------------------------------------------------------------------------------------------------------|------|---|
| R       C         C       C         C       C         C       C         C       C         C       C         C       C         C       C         C       C         D       C         C       C         D       C         C       C         D       C         C       C         D       C         C       C         D       C         C       C         D       C         C       C         C       C         C       C         C       C         C       C         C       C         C       C         C       C         C       C         C       C         C       C         C       C         C       C         C       C         C       C         C       C         C       C         C       C         C                                                                                                                                                                                                                                                                                                                                                                                                                                                                                                                                                                                                                                                                                                                                                                                                                                                                                                                                                                                                                                                                                                                                                                                                                                                                                                                                                                          |                                                       |                                                                   |                      |                                                                                                        |      | A |
| R       Image: Constraint of the system of the |                                                       |                                                                   |                      |                                                                                                        |      | В |
| 00       E         ALIGNMENT FIXING FASTENER:       F         ALIGNMENT FIXING FASTENER:       F         M8 x 100mm HEX HEAD SCREW BRONZE       F         NOTE:       G         DRAWING SUITABLE FOR THE       G         POLLOWING RV TRANSDUCERS:       G         RV-212P BRONZE TH 12° PORT       G         RV-212S BRONZE TH 12° PORT       G         RV-212S BRONZE TH 20° PORT       F         RV-220P BRONZE TH 20° STARBOARD       TITLE         RV-220S BRONZE TH 20° STARBOARD       H         DATE: 10/11/2017       DRAWING NO.                                                                                                                                                                                                                                                                                                                                                                                                                                                                                                                                                                                                                                                                                                                                                                                                                                                                                                                                                                                                                                                                                                                                                                                                                                                                                                                                                                                                                                                                                                                                             | (                                                     |                                                                   |                      |                                                                                                        |      | С |
| F ALIGNMENT FIXING FASTENER: M8 x 100mm HEX HEAD SCREW BRONZE NOTE: DRAWING SUITABLE FOR THE FOLLOWING RV TRANSDUCERS: RV-212P BRONZE TH 12° PORT RV-212S BRONZE TH 12° PORT RV-220P BRONZE TH 20° PORT RV-220S BRONZE TH 20° STARBOARD TITLE RV-200 BRONZE TH 0 DEG H DATE: 10/11/2017 DRAWING No.                                                                                                                                                                                                                                                                                                                                                                                                                                                                                                                                                                                                                                                                                                                                                                                                                                                                                                                                                                                                                                                                                                                                                                                                                                                                                                                                                                                                                                                                                                                                                                                                                                                                                                                                                                                    |                                                       | -4                                                                |                      | <b>S</b>                                                                                               |      | D |
| ALIGNMENT FIXING FASTENER:<br>M8 x 100mm HEX HEAD SCREW BRONZE<br>NOTE:<br>DRAWING SUITABLE FOR THE<br>FOLLOWING RV TRANSDUCERS:<br>RV-212P BRONZE TH 12° PORT<br>RV-212S BRONZE TH 12° STARBOARD<br>RV-220P BRONZE TH 20° PORT<br>RV-220S BRONZE TH 20° STARBOARD<br>M<br><u>TITLE</u><br>RV-200 BRONZE TH 0 DEG                                                                                                                                                                                                                                                                                                                                                                                                                                                                                                                                                                                                                                                                                                                                                                                                                                                                                                                                                                                                                                                                                                                                                                                                                                                                                                                                                                                                                                                                                                                                                                                                                                                                                                                                                                      | 30                                                    |                                                                   |                      |                                                                                                        |      | E |
| G DRAWING SUITABLE FOR THE FOLLOWING RV TRANSDUCERS: RV-212P BRONZE TH 12° PORT RV-212S BRONZE TH 12° STARBOARD RV-220P BRONZE TH 20° PORT RV-220S BRONZE TH 20° STARBOARD ITTLE RV-200 BRONZE TH 0 DEG H DATE: 10/11/2017 DRAWING No.                                                                                                                                                                                                                                                                                                                                                                                                                                                                                                                                                                                                                                                                                                                                                                                                                                                                                                                                                                                                                                                                                                                                                                                                                                                                                                                                                                                                                                                                                                                                                                                                                                                                                                                                                                                                                                                 |                                                       |                                                                   |                      |                                                                                                        | NZE  | F |
| RV-212S BRONZE TH 12° STARBOARD<br>RV-220P BRONZE TH 20° PORT<br>RV-220S BRONZE TH 20° STARBOARD<br>TITLE<br>RV-200 BRONZE TH 0 DEG<br>DATE: 10/11/2017 DRAWING No.                                                                                                                                                                                                                                                                                                                                                                                                                                                                                                                                                                                                                                                                                                                                                                                                                                                                                                                                                                                                                                                                                                                                                                                                                                                                                                                                                                                                                                                                                                                                                                                                                                                                                                                                                                                                                                                                                                                    | DRAWING SUITABLE FOR THE<br>FOLLOWING RV TRANSDUCERS: |                                                                   |                      |                                                                                                        |      | G |
| 7 8                                                                                                                                                                                                                                                                                                                                                                                                                                                                                                                                                                                                                                                                                                                                                                                                                                                                                                                                                                                                                                                                                                                                                                                                                                                                                                                                                                                                                                                                                                                                                                                                                                                                                                                                                                                                                                                                                                                                                                                                                                                                                    | R<br>R<br>R<br>DA<br>MM SC                            | V-212S BR<br>V-220P BR<br>V-220S BR<br>TE: 10/11/2017<br>ALE: 1:2 | RONZ<br>RONZ<br>RONZ | E TH 12° STARE<br>E TH 20° PORT<br>E TH 20° STARE<br>RV-200 BRONZE <sup>-</sup><br>ING No.<br>TD_RV-20 | OARD | H |